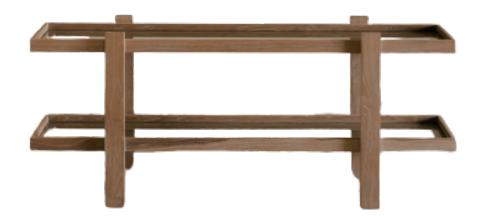

# Vosges Console Table

## **Details**

The Vosges console table is made of solid oak with two glass shelves and can be adapted to individual requirements. It comes with either a light polish or limed finish.

#### Dimensions

780mm top diameter x 620mm height 31" top diameter x 24.5" height