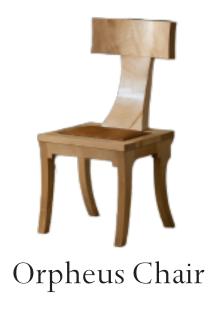

## Details

The Orpheus chair is made of solid sycamore and can be used either as a dining or occasional chair. The close-nailed seat is covered in tan goatskin.