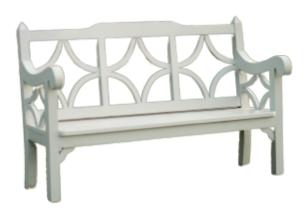

## Details

These benches are based on nineteenth-century models from the gardens at Cholmondeley Castle. The backs have a distinctive geometric design and can be made in oak or painted hardwood.